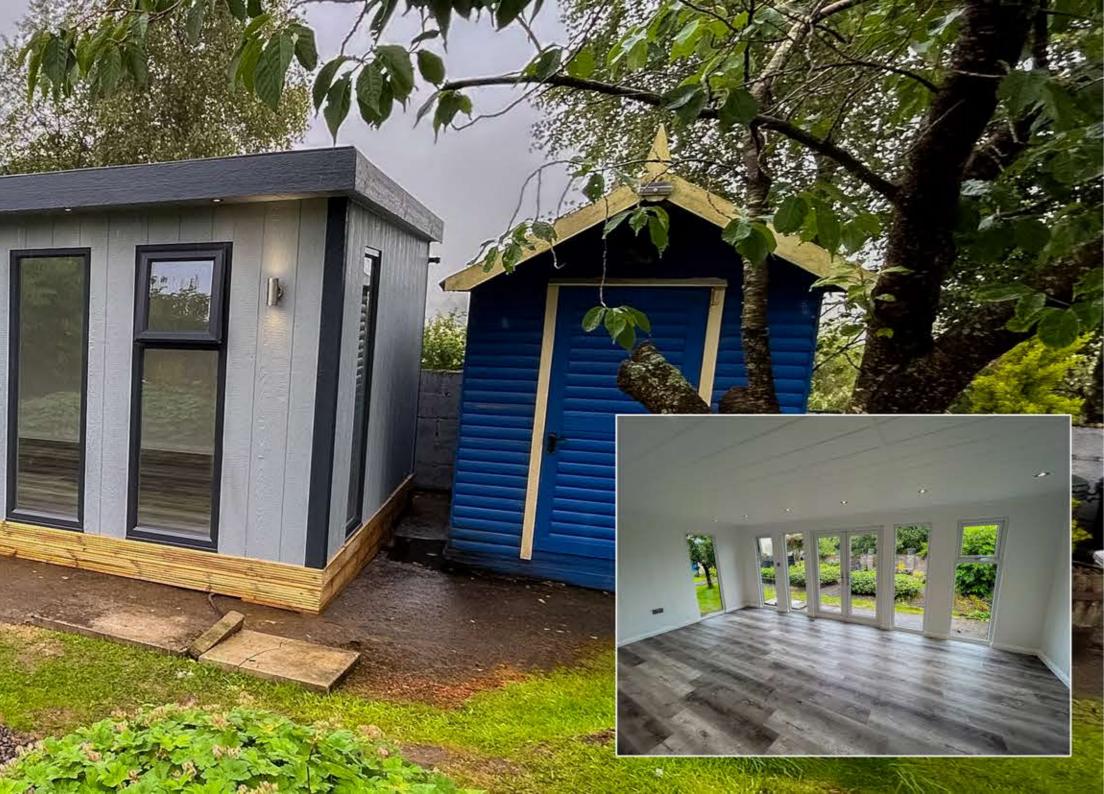

# SO, WHO ARE ECO GARDEN STUDIOS?

We pride ourselves on providing outstanding customer service and delivering fantastic value fully insulated Garden Rooms.

Hand crafted & installed by our teams using high quality, durable materials giving a long lasting finish.

Each Garden Room is built to our customer's exact requirements & specification in our workshop located in Dronfield, Derbyshire & installed throughout the whole of the UK.

From a home office to a garden gym, whatever you plan on using your Garden Room for we are confident we can deliver & exceed your expectations.

# SPC - STONE PLASTIC COMPOSITE FLOORING

Our Luxury SPC Flooring comprises of a unique 4 layer build up with a tough solid limestone core. It's 100% Waterproof, Durable, and Stylish. Its stain, indentation, and high scratch resistant, with an anti-slip and UV Coating. Available in 12 stunning designs featuring a realistic embossed woodgrain texture, this makes the perfect floor covering for your Garden Room.

> > 2. Decorative Film Layer Authentic woodgrain effect

**1**. Stone Plastic Composite Core Layer 100% waterproof & mould resistant

We can tailor an electrical package to suit your exact needs. We can supply and install low energy LED interior ceiling spotlights and exterior canopy spotlights. Exterior wall lights all finished in stunning brushed steel fittings.