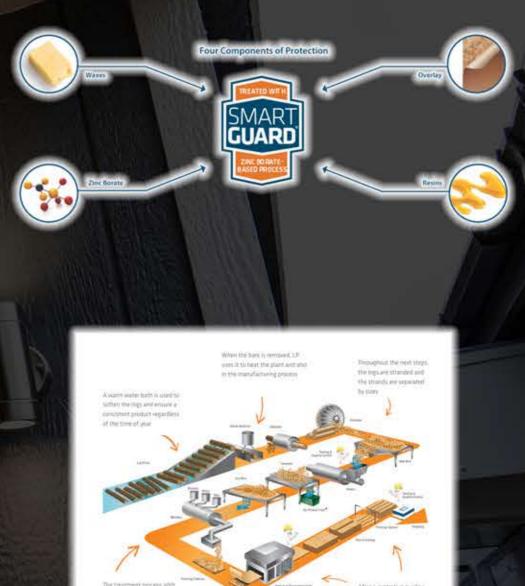

# ENRICHED WITH WAXES & BORATES ENSURING MAXIMUM ROT AND FUNGAL DECAY RESISTANCE

HARDENED RESIN EXTERIOR PROVIDES A HIGH IMPACT RESISTANCE

PRIMED DURING PRODUCTION FOR A DURABLE FINISH & GIVEN 3 COATS OF PAINT BY OUR TEAMS

TESTED IN EXTREME WEATHER CLIMATES IN HILO, HAWAII SINCE 1996

The treatment pockets adds locates: high strength revina. and a ropitive infiditur

> The tryates strange are main specifically layered for the roost durable product

When a protochile diversary is applied, the insterial is finished and precised, cur to product width and eventually and for doliver