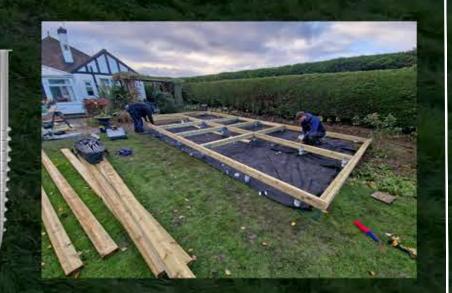

Samir - 22' x 14' - Coventry

e sectore and

Every quality Garden Room starts with a well built, long lasting base for it to sit on. Whatever ground you have where your Garden Studio will be situated we can build a bespoke base to accomodate your new building. Whether its grass, concrete or slabs we have a base solution to suit.

If you have a grass or soil area we will install galvanised steel ground screws with a life expectancy of 100 years providing a solid foundation that will last the lifetime of your Garden Room. We have a range of sizes available from 550mm to 1200mm meaning we can overcome uneven and sloped ground and create a perfectly level foundation.

If the area is hard concrete or slabs we can install treated timber posts wrapped in a damp proof membrane, waterproofing them and preventing any water contact and rot. We then secure these posts using heavy duty brackets.

Every base we install is fully insulated and sealed using Ecoquilt Expert multifoil insulation which will prevent any cold and draughts entering the building and retain the heat in winter. We use fully treated 5' x 2' timbers and joist hangers at 400mm centres ensuring zero flex. The floor of our buildings is an 18mm OSB board which is screwed to each beam locking each joist together.

We can install access steps and decking for the perfect finish.

All our timber is FSC sourced

GROUND SCREW FOUNDATIONS OR TIMBER POSTS

5' X 2' FULLY TREATED TIMBER BEARERS

JOIST HANGERS

FULLY INSULATED WITH MULTIFOIL INSULATION