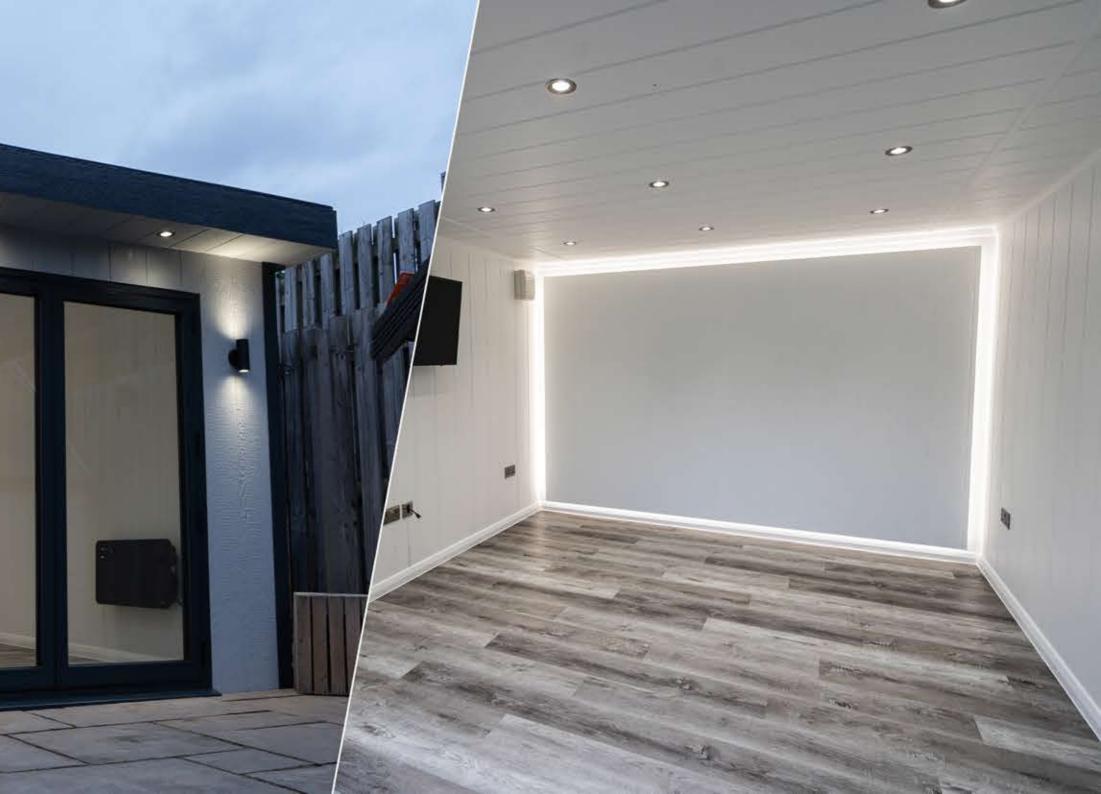

# SO, WHO ARE ECO GARDEN STUDIOS?

We pride ourselves on providing outstanding customer service and delivering fantastic value fully insulated Garden Rooms.

Hand crafted & installed by our teams using high quality, durable materials giving a long lasting finish.

Each Garden Room is built to our customer's exact requirements & specification in our workshop located in Dronfield, Derbyshire & installed throughout the whole of the UK.

From a home office to a garden gym, whatever you plan on using your Garden Room for we are confident we can deliver & exceed your expectations.

### ECOQUILT EXPERT MULTIFOIL INSULATION

Warm in winter, cool in summer. We understand that a garden room is a big investment and needs to be usable all year round, whatever the weather.

Each and every one of our garden room's floor, walls & roof is fully insulated using Ecoquilt Expert multifoil insulation, ensuring an optimal temperature is easily reached whatever the weather.

# SPC - STONE PLASTIC COMPOSITE FLOORING

Our Luxury SPC Flooring comprises of a unique 4 layer build up with a tough solid limestone core. It's 100% Waterproof, Durable, and Stylish. Its stain, indentation, and high scratch resistant, with an anti-slip and UV Coating. Available in 12 stunning designs featuring a realistic embossed woodgrain texture, this makes the perfect floor covering for your Garden Room.

> > 2. Decorative Film Layer Authentic woodgrain effect

**1**. Stone Plastic Composite Core Layer 100% waterproof & mould resistant

We can tailor an electrical package to suit your exact needs. We can supply and install low energy LED interior ceiling spotlights and exterior canopy spotlights. Exterior wall lights all finished in stunning brushed steel fittings.

# SMART PANEL WALL HEATER

BRUSHED STEEL SOCKETS & SWITCHES

LOW ENERGY LED LIGHTING

**WE WILL FIT YOUR TU & ACCESSORIES FOR FREE** 

CONCEALED ELECTRICAL WIRING

LED FEATURE WALL