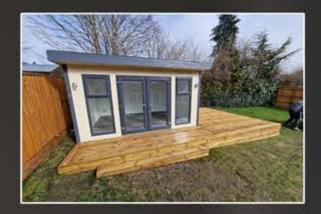

Samir - 22' x 14' - Coventry

e sectore and

Every quality Garden Room starts with a well built, long lasting base for it to sit on. Whatever ground you have where your Garden Studio will be situated we can build a bespoke base to accomodate your new building. Whether its grass, concrete or slabs we have a base solution to suit.

We can install access steps and decking for the perfect finish.

All our timber is FSC sourced

GROUND SCREW FOUNDATIONS OR TIMBER POSTS

5' X 2' FULLY TREATED TIMBER BEARERS

JOIST HANGERS

FULLY INSULATED WITH MULTIFOIL INSULATION

ACCESS STEP

GROUND SCREWS