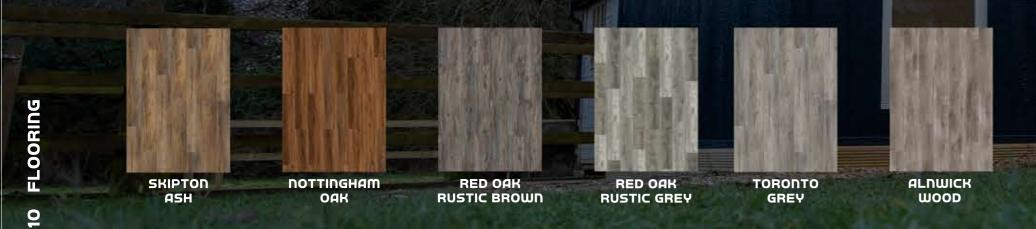

# SPC - STONE PLASTIC COMPOSITE FLOORING

Our Luxury SPC Flooring comprises of a unique 4 layer build up with a tough solid limestone core. It's 100% Waterproof, Durable, and Stylish. Its stain, indentation, and high scratch resistant, with an anti-slip and UV Coating. Available in 12 stunning designs featuring a realistic embossed woodgrain texture, this makes the perfect floor covering for your Garden Room.

**NORDIC WHITE** GREY

**RED OAK** GREY

**NORDIC WHITE** BIRCH

HARD WEARING -**IMPACT & SCRATCH RESISTANT** 